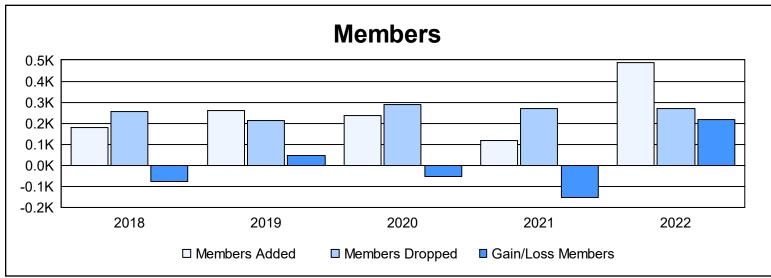

District 118 U As of June 2022 Cumulative

| Year      | New<br>Clubs | Dropped<br>Clubs | Gain/<br>Loss<br>Clubs | New<br>Members | Charter<br>Members | Reinstate<br>Members | Transfer<br>Members | Total<br>Member<br>Added | Total<br>Members<br>Dropped | Gain/<br>Loss<br>Members |
|-----------|--------------|------------------|------------------------|----------------|--------------------|----------------------|---------------------|--------------------------|-----------------------------|--------------------------|
| 2017-2018 | 0            | 0                | 0                      | 134            | 12                 | 13                   | 20                  | 179                      | 255                         | -76                      |
| 2018-2019 | 3            | 4                | -1                     | 167            | 71                 | 5                    | 15                  | 258                      | 211                         | 47                       |
| 2019-2020 | 2            | 3                | -1                     | 157            | 61                 | 12                   | 5                   | 235                      | 287                         | -52                      |
| 2020-2021 | 1            | 7                | -6                     | 67             | 37                 | 6                    | 6                   | 116                      | 268                         | -152                     |
| 2021-2022 | 4            | 4                | 0                      | 329            | 106                | 5                    | 46                  | 486                      | 268                         | 218                      |
| Average   | 2            | 4                | -2                     | 171            | 57                 | 8                    | 18                  | 255                      | 258                         | -3                       |